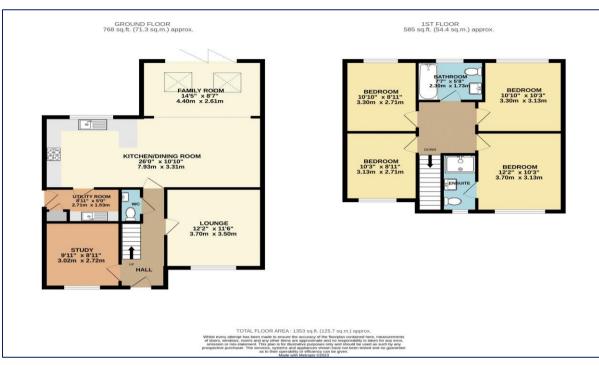

#### **Entrance Hall**

Leading to:

Lounge - 12' 2" x 11' 6" (3.71m x 3.50m)

Front aspect, carpeted, window shutters

Kitchen/Dining Room - 26' 0" x 19' 10" (7.92m x 6.04m)

Large and beautiful, modern open plan kitchen/living area with n island and leading into the family room

Family room - 14' 5" x 8' 7" (4.39m x 2.61m)

Bifold doors opening in to the garden, skylights

Utility room/Downstairs WC - 8' 11" x 5' 0" (2.72m x 1.52m)

## **First Floor Landing**

Leading to:

Bedroom 1 - 12' 2" x 10' 3" (3.71m x 3.12m)

Front aspect, carpeted, en-suite shower room

Bedroom 2 - 10' 10" x 10' 3" (3.30m x 3.12m)

Rear aspect, carpeted

Bedroom 3 - 10' 10" x 8' 11" (3.30m x 2.72m)

Rear aspect, carpeted

Bedroom 4 - 10' 3" x 8' 11" (3.12m x 2.72m)

Front aspect, carpeted

Study/Bedroom - 9' 11" x 8' 11" (3.02m x 2.72m)

Front aspect, floor panels

Family Bathroom - 7' 7" x 5' 8" (2.31m x 1.73m)