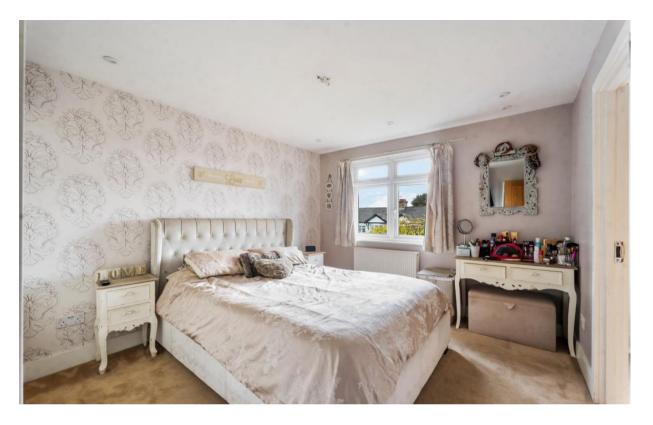

## **First Floor Landing**

Leading to:

Bedroom 1 - 12' 2" x 10' 3" (3.71m x 3.12m)

Front aspect, carpeted, en-suite shower room

Bedroom 2 - 10' 10" x 10' 3" (3.30m x 3.12m)

Rear aspect, carpeted

Bedroom 3 - 10' 10" x 8' 11" (3.30m x 2.72m)