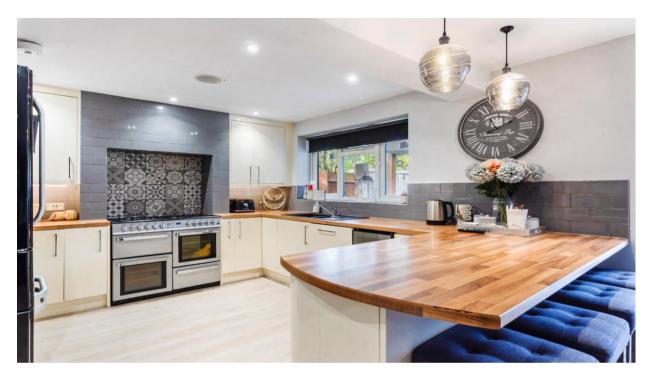

#### **Entrance Hall**

Leading to:

Lounge - 12' 2" x 11' 6" (3.71m x 3.50m)

Front aspect, carpeted, window shutters

Kitchen/Dining Room - 26' 0" x 19' 10" (7.92m x 6.04m)

Large and beautiful, modern open plan kitchen/living area with n island and leading into the family room