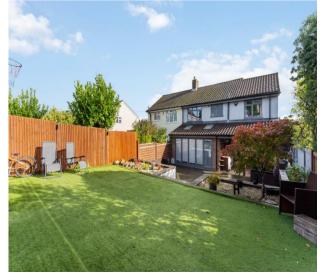

An attractive and extended four double bedroom semi-detached house with west facing rear garden. The property provides generous accommodation, including a large open plan kitchen/living area, as well as two further reception rooms. The property is ideally located, within walking distance of Carshalton and Carshalton Beeches train stations as well an array of well performing schools.

Rear aspect, modern bathroom

**Outside** 

**Rear Garden** 

Decked area, leading onto a large, west facing garden

**Double drive** 