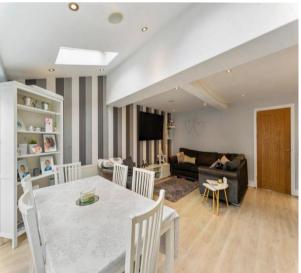

Family room - 14' 5" x 8' 7" (4.39m x 2.61m)

Bifold doors opening in to the garden, skylights

Utility room/Downstairs WC - 8' 11" x 5' 0" (2.72m x 1.52m)