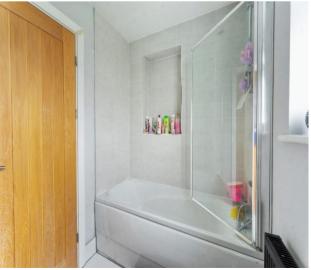

Rear aspect, carpeted

Bedroom 4 - 10' 3" x 8' 11" (3.12m x 2.72m)

Front aspect, carpeted

Study/Bedroom - 9' 11" x 8' 11" (3.02m x 2.72m)

Front aspect, floor panels

Family Bathroom - 7' 7" x 5' 8" (2.31m x 1.73m)

Rear aspect, modern bathroom

**Outside** 

**Rear Garden** 

Decked area, leading onto a large, west facing garden

**Double drive** 