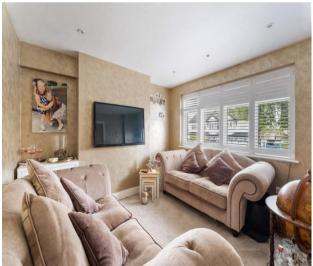

#### **Entrance Hall**

Leading to:

Lounge - 12' 2" x 11' 6" (3.71m x 3.50m)

Front aspect, carpeted, window shutters

Kitchen/Dining Room - 26' 0" x 19' 10" (7.92m x 6.04m)

Large and beautiful, modern open plan kitchen/living area with n island and leading into the family room